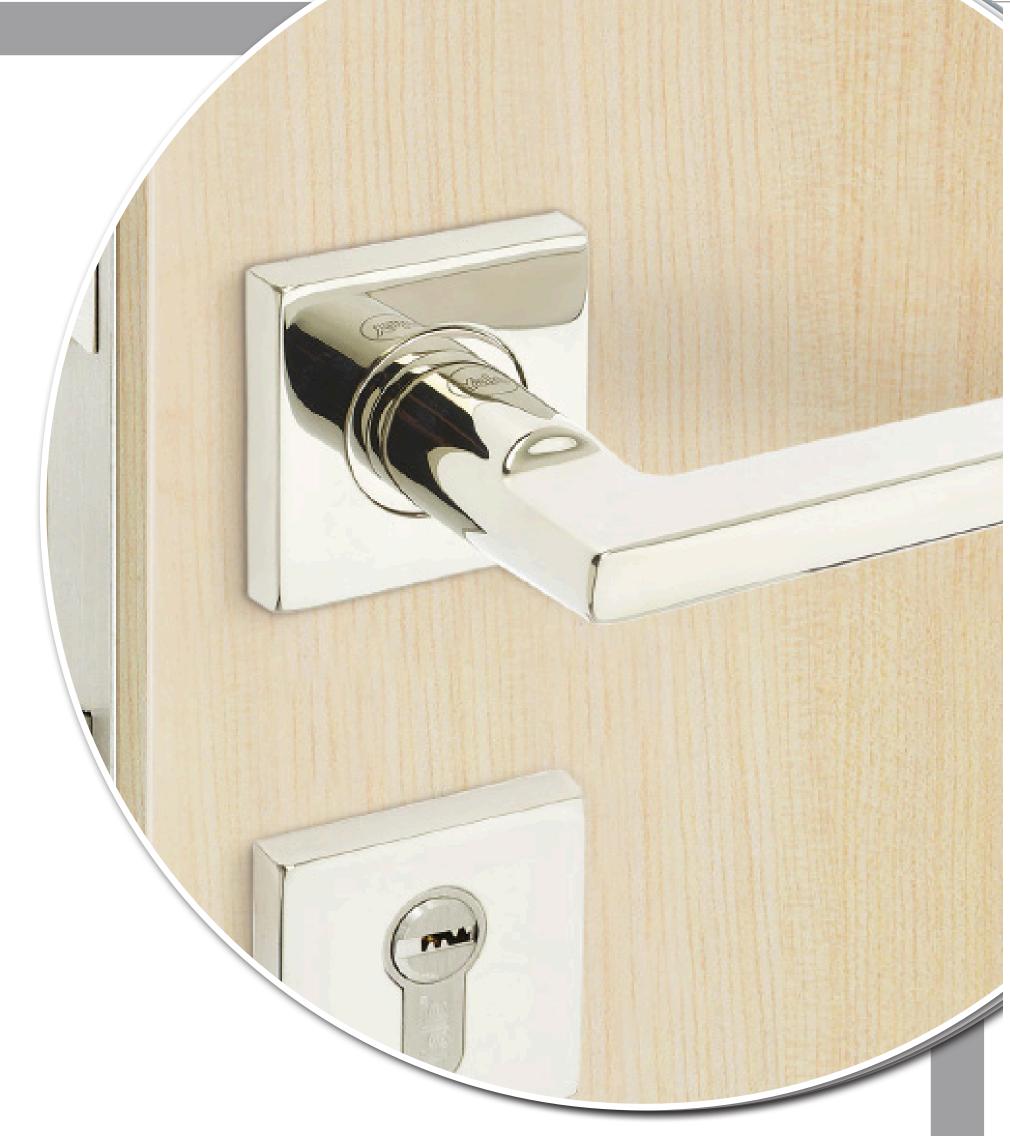

#### Door Hahales

Yale are proud to introduce a fresh range of handles that combines quality, design, style and security, delivered in one attractive package to suit different lifestyles

Dubai\_Boards\_1600x1000mm.indd 15