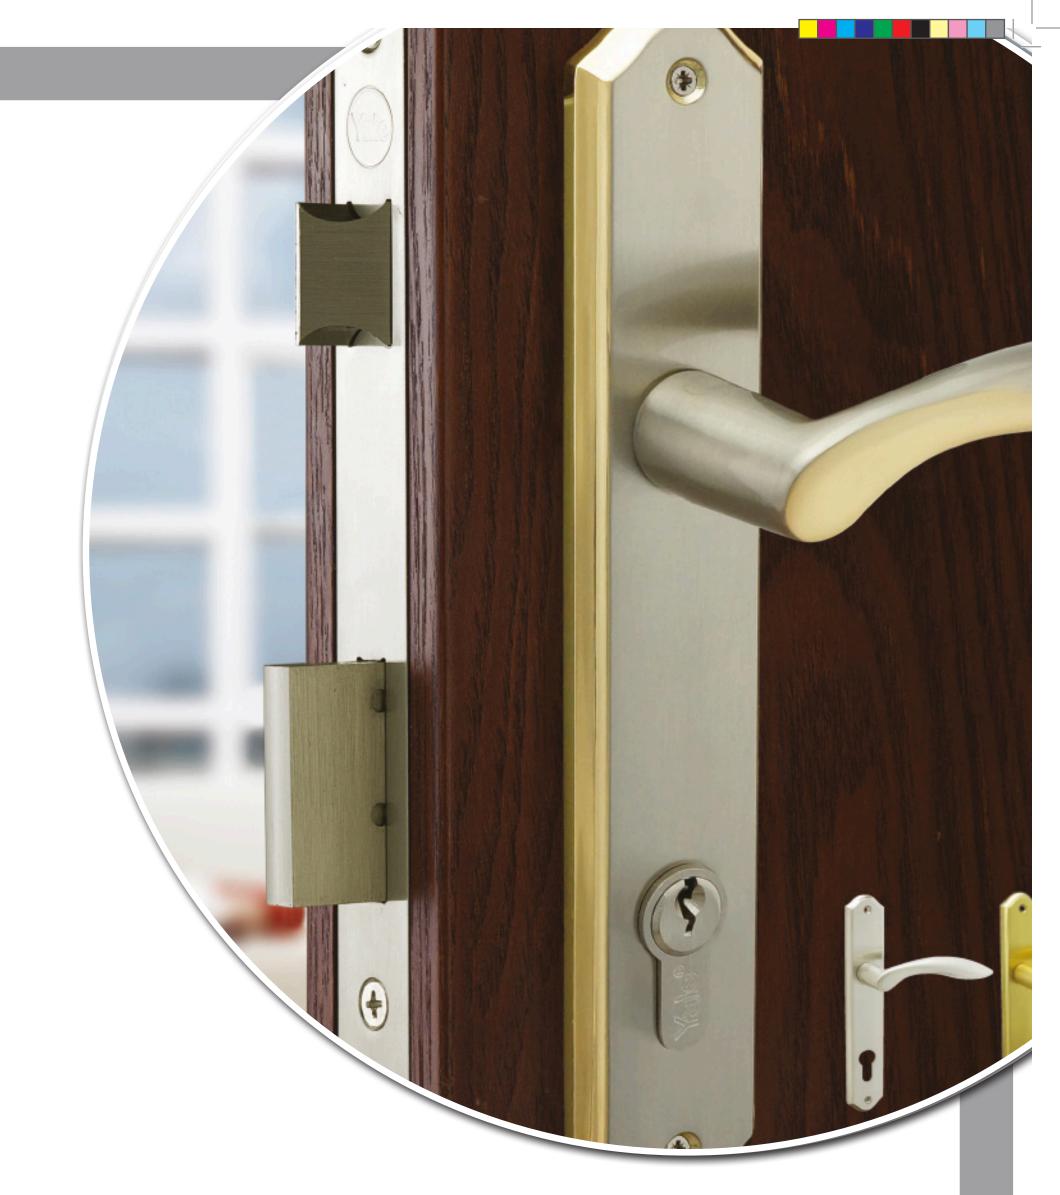

#### Door Hahales

Yale are proud to introduce a fresh range of handles that combines quality, design, style and security, delivered in one attractive package to suit different lifestyles

Dubai\_Boards\_1600x1000mm.indd 15