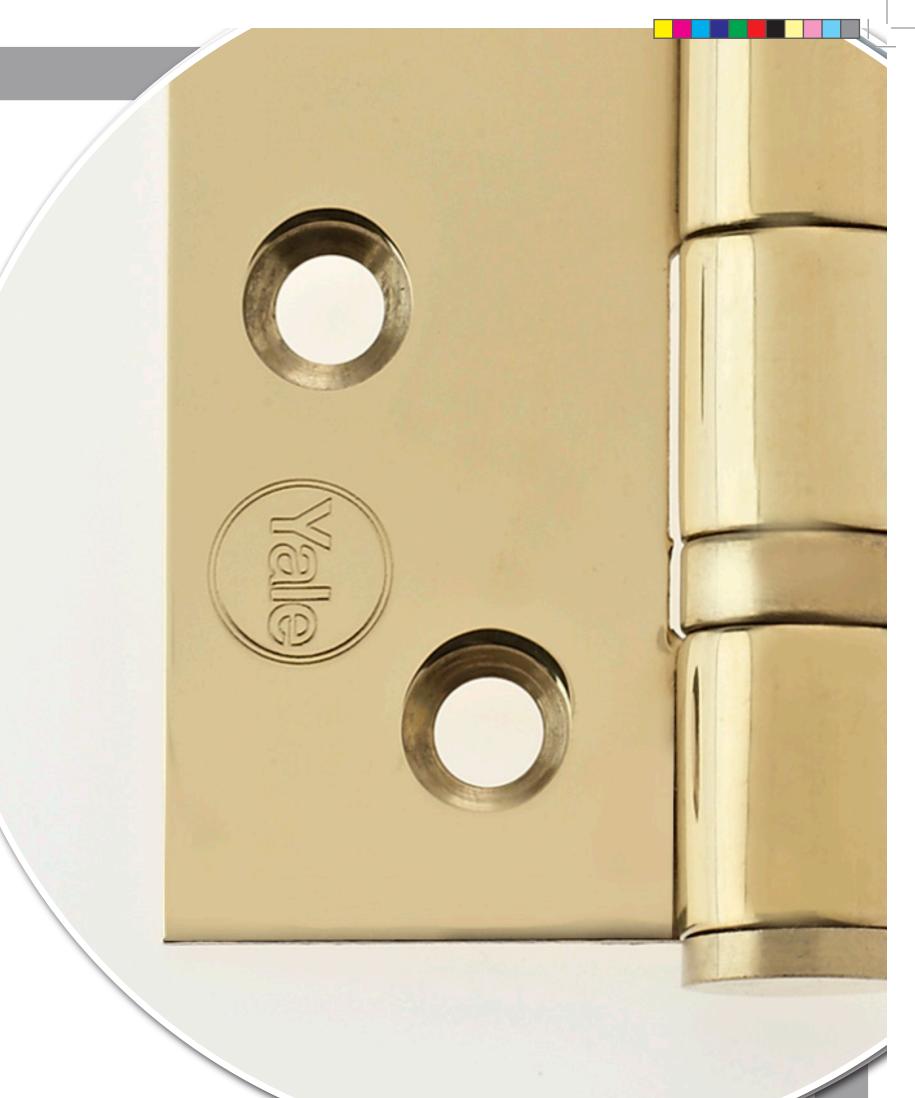

#### Lock Cases

Yale Mortice locks are installed inside the door, and there are a range of sizes, security levels and functions which you need to consider before you make your purchase. Deadlocks features a bolt which is operated by a key, and is often used in conjunction with a nightlatch. Sashlocks features a bolt and latch and is for use with door handles.