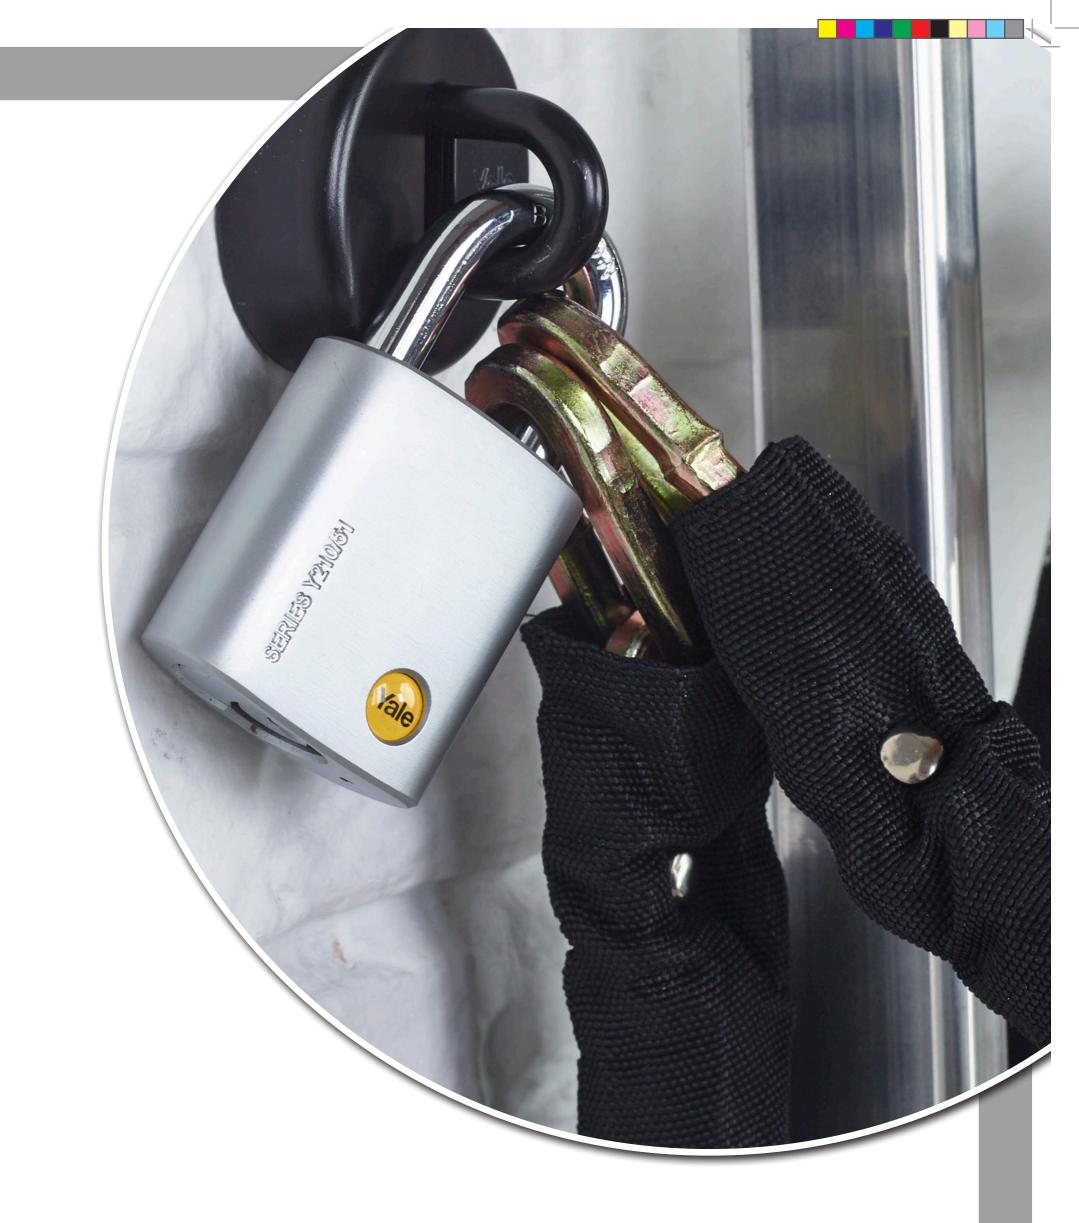

### Paddocki

Whatever your requirements are, at Yale we have introduced a performance rating on residential padlocks to help you choose the right padlock. Our range of security padlocks are tested to EN12320 padlock standard for security and corrosion resistance. The range includes open and closed variants to suit the particular application, together with a choice of hardened steel, stainless steel, boron, and molybdenum shackle.