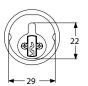

# Screw-in cylinder 1152 mortise

### Specifications:

- •Brass body
- •Supplies with 3 keys

#### Features:

•Available in chrome or satin chrome

| 123         | 5                                             |   | gr. |     |              |
|-------------|-----------------------------------------------|---|-----|-----|--------------|
| B-1152US26  | Mortise screw-in cylinder - Key code B-9KB-NP | 1 | 186 | Box | Chrome       |
| B-1152US26D | Mortise screw-in cylinder - Key code B-9KB-NP | 1 | 186 | Box | Satin chrome |