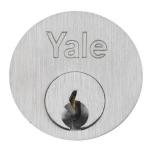

# Screw-in cylinder 1152 mortise

### Specifications:

- •Brass body
- •Supplies with 3 keys

#### Features:

•Available in chrome or satin chrome

| 123         | 5                                             |   | gr. |     |              |
|-------------|-----------------------------------------------|---|-----|-----|--------------|
| B-1152US26  | Mortise screw-in cylinder - Key code B-9KB-NP | 1 | 186 | Box | Chrome       |
| B-1152US26D | Mortise screw-in cylinder - Key code B-9KB-NP | 1 | 186 | Box | Satin chrome |