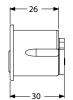

## Screw-in cylinder 1133 mortise

### ${\bf Specifications:}$

- Brass body
- $\bullet For use with narrow stile mortice locks operating from a 29mm threaded cylinder$
- •Provides key access from one side of a door

#### Features:

- •Supplied with 3 keys
- Available in box

|           |                                               |   | gr. |     |              |
|-----------|-----------------------------------------------|---|-----|-----|--------------|
| B-1133-SC | Mortise screw-in cylinder - Key code B-9KB-NP | 1 | 186 | Box | Satin chrome |