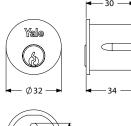

# Screw-in cylinder 1152 mortise

### Specifications:

- •Brass body
- •Supplies with 3 keys

#### Features:

•Available in chrome or satin chrome

| 123         | 5                                             |   | gr. |     |              |
|-------------|-----------------------------------------------|---|-----|-----|--------------|
| B-1152US26  | Mortise screw-in cylinder - Key code B-9KB-NP | 1 | 186 | Box | Chrome       |
| B-1152US26D | Mortise screw-in cylinder - Key code B-9KB-NP | 1 | 186 | Box | Satin chrome |