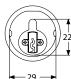

## Screw-in cylinder 1133 mortise

### ${\bf Specifications:}$

- Brass body
- $\bullet For use with narrow stile mortice locks operating from a 29mm threaded cylinder$
- •Provides key access from one side of a door

#### Features:

- •Supplied with 3 keys
- Available in box

|           |                                               |   | gr. |     |              |
|-----------|-----------------------------------------------|---|-----|-----|--------------|
| B-1133-SC | Mortise screw-in cylinder - Key code B-9KB-NP | 1 | 186 | Box | Satin chrome |