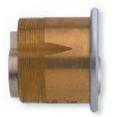

## Screw-in cylinder 1133 mortise

### ${\bf Specifications:}$

- Brass body
- $\bullet For use with narrow stile mortice locks operating from a 29mm threaded cylinder$
- •Provides key access from one side of a door

#### Features:

- •Supplied with 3 keys
- Available in box

|           |                                               |   | gr. |     |              |
|-----------|-----------------------------------------------|---|-----|-----|--------------|
| B-1133-SC | Mortise screw-in cylinder - Key code B-9KB-NP | 1 | 186 | Box | Satin chrome |