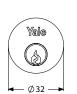

## Screw-in cylinder 1133 mortise

### ${\bf Specifications:}$

- Brass body
- $\bullet For use with narrow stile mortice locks operating from a 29mm threaded cylinder$
- •Provides key access from one side of a door

#### Features:

- •Supplied with 3 keys
- Available in box

|           |                                               |   | gr. |     |              |
|-----------|-----------------------------------------------|---|-----|-----|--------------|
| B-1133-SC | Mortise screw-in cylinder - Key code B-9KB-NP | 1 | 186 | Box | Satin chrome |