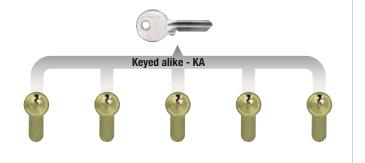

# KA

## Keyed alike installation (keyed to our choice)

All locks have the same key change. Therefore, they are opened by one single key. Additional keys supplied on request.