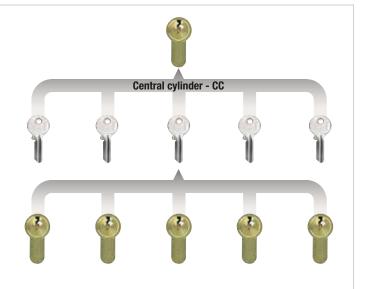

## CC

## **Central locking installation**

Recommended for residential or commercial buildings. Each lock has its own key which can also operate locks of main doors, but not locks of other apartments or offices.