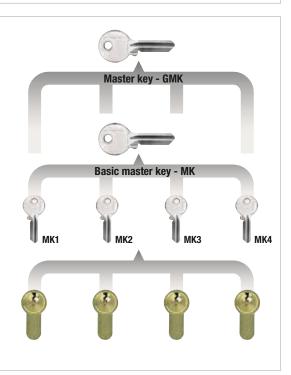

# **GMK**

## **General masterkey system**

It consists of two or more masterkey systems (MK), whose locks are operated by the masterkey of its own group and by a general masterkey as well.

## MK

## **Basic masterkey system**

Each lock has its own individual key, however all locks can also be operated by the masterkey.