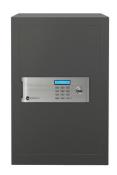

## Certified safes YSM/250/EG1- Home safe

## Specifications:

- •22mm electronically motorised locking bolts
- •User code and mastercode function
- •6 lever double bitted manual override lock
- •2 keys supplied
- •Laser cut door for minimum gap
- •Reinforced hinge and mounted door opening spring
- Armoured steel anti drill plates: Side of safe, top of safe & between door and faceplate
- •Volume 18.6 litres

#### Features:

- •Digital keypad with blue backlight LCD display
- •Resettable 3 to 8 digit usercode
- •Low battery warning
- •Display code on/off function
- •Internal light

| 123         |           |   | kg. |      |
|-------------|-----------|---|-----|------|
| YSM/250/EG1 | Home safe | 1 | 16  | Grey |

# Certified safes YSM/400/EG1 - Office safe

## Specifications:

- •22mm electronically motorised locking bolts
- •User code and mastercode function
- •6 lever double bitted manual override lock
- •2 keys supplied
- •Laser cut door for minimum gap
- •Reinforced hinge and mounted door opening spring
- Armoured steel anti drill plates: Side of safe, top of safe & between door and faceplate
- •Volume 35.5 litres

#### Features:

- •Digital keypad with blue backlight LCD display
- •Resettable 3 to 8 digit usercode
- •Low battery warning
- •Display code on/off function
- •Internal light

| (F23)       |             |   | kg. |      |
|-------------|-------------|---|-----|------|
| YSM/400/EG1 | Office safe | 1 | 23  | Grey |

## Certified safes YSM/520/EG1 - Professional safe

#### Specifications:

- •22mm electronically motorised locking bolts
- •User code and mastercode function
- •6 lever double bitted manual override lock
- •2 keys supplied
- •Laser cut door for minimum gap
- •Reinforced hinge and mounted door opening spring
- Armoured steel anti drill plates: Side of safe, top of safe & between door and faceplate
- •Volume 49.8 litres

#### Features:

- •Digital keypad with blue backlight LCD display
- •Resettable 3 to 8 digit usercode
- •Low battery warning
- •Display code on/off function
- •Internal light

| 123         | S                 |   | kg. |      |
|-------------|-------------------|---|-----|------|
| YSM/520/EG1 | Professional safe | 1 | 29  | Grey |