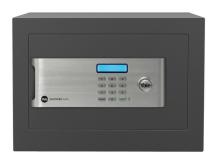

## Certified safes YSM/250/EG1- Home safe

## Specifications:

- •22mm electronically motorised locking bolts
- •User code and mastercode function
- •6 lever double bitted manual override lock
- •2 keys supplied
- •Laser cut door for minimum gap
- •Reinforced hinge and mounted door opening spring
- Armoured steel anti drill plates: Side of safe, top of safe & between door and faceplate
- •Volume 18.6 litres

#### Features:

- •Digital keypad with blue backlight LCD display
- •Resettable 3 to 8 digit usercode
- •Low battery warning
- •Display code on/off function
- •Internal light

| 123         |           |   | kg. |      |
|-------------|-----------|---|-----|------|
| YSM/250/EG1 | Home safe | 1 | 16  | Grey |