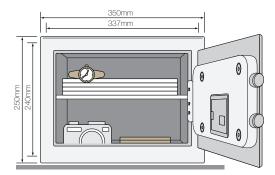

## Certified safes YSM/250/EG1- Home safe

## Specifications:

- •22mm electronically motorised locking bolts
- •User code and mastercode function
- •6 lever double bitted manual override lock
- •2 keys supplied
- •Laser cut door for minimum gap
- •Reinforced hinge and mounted door opening spring
- Armoured steel anti drill plates: Side of safe, top of safe & between door and faceplate
- •Volume 18.6 litres

#### Features:

- •Digital keypad with blue backlight LCD display
- •Resettable 3 to 8 digit usercode
- •Low battery warning
- •Display code on/off function
- •Internal light

| 123         |           |   | kg. |      |
|-------------|-----------|---|-----|------|
| YSM/250/EG1 | Home safe | 1 | 16  | Grey |