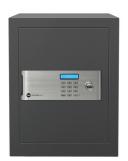

## Certified safes YSM/250/EG1- Home safe

## Specifications:

- •22mm electronically motorised locking bolts
- •User code and mastercode function
- •6 lever double bitted manual override lock
- •2 keys supplied
- •Laser cut door for minimum gap
- •Reinforced hinge and mounted door opening spring
- Armoured steel anti drill plates: Side of safe, top of safe & between door and faceplate
- •Volume 18.6 litres

#### Features:

- •Digital keypad with blue backlight LCD display
- •Resettable 3 to 8 digit usercode
- •Low battery warning
- •Display code on/off function
- •Internal light

| 123         |           |   | kg. |      |
|-------------|-----------|---|-----|------|
| YSM/250/EG1 | Home safe | 1 | 16  | Grey |