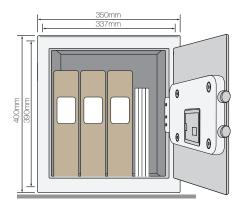

# Certified safes YSM/400/EG1 - Office safe

## Specifications:

- •22mm electronically motorised locking bolts
- •User code and mastercode function
- •6 lever double bitted manual override lock
- •2 keys supplied
- •Laser cut door for minimum gap
- •Reinforced hinge and mounted door opening spring
- Armoured steel anti drill plates: Side of safe, top of safe & between door and faceplate
- •Volume 35.5 litres

#### Features:

- •Digital keypad with blue backlight LCD display
- •Resettable 3 to 8 digit usercode
- •Low battery warning
- •Display code on/off function
- •Internal light

| (F23)       |             |   | kg. |      |
|-------------|-------------|---|-----|------|
| YSM/400/EG1 | Office safe | 1 | 23  | Grey |