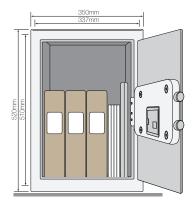

## Certified safes YSM/520/EG1 - Professional safe

#### Specifications:

- •22mm electronically motorised locking bolts
- •User code and mastercode function
- •6 lever double bitted manual override lock
- •2 keys supplied
- •Laser cut door for minimum gap
- •Reinforced hinge and mounted door opening spring
- Armoured steel anti drill plates: Side of safe, top of safe & between door and faceplate
- •Volume 49.8 litres

#### Features:

- •Digital keypad with blue backlight LCD display
- •Resettable 3 to 8 digit usercode
- •Low battery warning
- •Display code on/off function
- •Internal light

| 123         | S                 |   | kg. |      |
|-------------|-------------------|---|-----|------|
| YSM/520/EG1 | Professional safe | 1 | 29  | Grey |