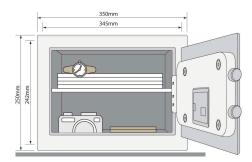

### Specifications:

- •22mm electronically motorised locking bolts
- •6 lever double bitted manual override lock with two manual over-ride keys
- •Laser cut door with minimum gap
- •Reinforced hinge and mounted door opening spring
- •Volume 9.6 litres

#### Features:

- •Digital keypad with blue backlight LCD display
- •Resettable 3 to 8 digit usercode
- •Low battery warning
- •Display code on/off function

|             | B            |   | kg. |       |
|-------------|--------------|---|-----|-------|
| YSB/200/EB1 | Compact safe | 1 | 9   | Black |