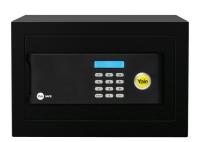

# Security safes YSB/200/EB1 - Compact safe

### Specifications:

- •22mm electronically motorised locking bolts
- •6 lever double bitted manual override lock with two manual over-ride keys
- •Laser cut door with minimum gap
- •Reinforced hinge and mounted door opening spring
- •Volume 9.6 litres

#### Features:

- •Digital keypad with blue backlight LCD display
- •Resettable 3 to 8 digit usercode
- •Low battery warning
- •Display code on/off function

|             | B            |   | kg. |       |
|-------------|--------------|---|-----|-------|
| YSB/200/EB1 | Compact safe | 1 | 9   | Black |