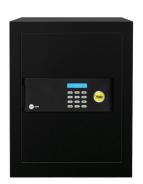

# Security safes YSB/400/EB1 - Office safe

## Specifications:

- •22mm electronically motorised locking bolts
- •6 lever double bitted manual override lock with two manual over-ride keys
- •Laser cut door with minimum gap
- •Reinforced hinge and mounted door opening spring
- •Volume 38.5 litres

#### Features:

- •Digital keypad with blue backlight LCD display
- •Resettable 3 to 8 digit usercode
- •Low battery warning
- •Display code on/off function

| 123         |             |   | kg. |       |
|-------------|-------------|---|-----|-------|
| YSB/400/EB1 | Office safe | 1 | 17  | Black |