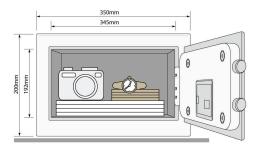

# Security safes YSB/200/EB1 - Compact safe

### Specifications:

- •22mm electronically motorised locking bolts
- •6 lever double bitted manual override lock with two manual over-ride keys
- •Laser cut door with minimum gap
- •Reinforced hinge and mounted door opening spring
- •Volume 9.6 litres

#### Features:

- •Digital keypad with blue backlight LCD display
- •Resettable 3 to 8 digit usercode
- •Low battery warning
- •Display code on/off function

|             | B            |   | kg. |       |
|-------------|--------------|---|-----|-------|
| YSB/200/EB1 | Compact safe | 1 | 9   | Black |