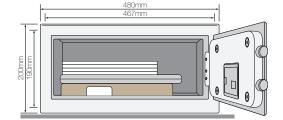

# Security safes YSB/400/EB1 - Office safe

## Specifications:

- •22mm electronically motorised locking bolts
- •6 lever double bitted manual override lock with two manual over-ride keys
- •Laser cut door with minimum gap
- •Reinforced hinge and mounted door opening spring
- •Volume 38.5 litres

#### Features:

- •Digital keypad with blue backlight LCD display
- •Resettable 3 to 8 digit usercode
- •Low battery warning
- •Display code on/off function

| 123         |             |   | kg. |       |
|-------------|-------------|---|-----|-------|
| YSB/400/EB1 | Office safe | 1 | 17  | Black |