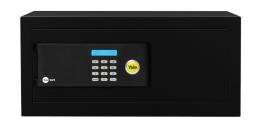

# Security safes YSB/400/EB1 - Office safe

## Specifications:

- •22mm electronically motorised locking bolts
- •6 lever double bitted manual override lock with two manual over-ride keys
- •Laser cut door with minimum gap
- •Reinforced hinge and mounted door opening spring
- •Volume 38.5 litres

#### Features:

- •Digital keypad with blue backlight LCD display
- •Resettable 3 to 8 digit usercode
- •Low battery warning
- •Display code on/off function

| 123         |             |   | kg. |       |
|-------------|-------------|---|-----|-------|
| YSB/400/EB1 | Office safe | 1 | 17  | Black |