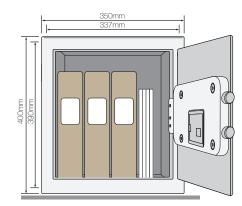

# Security safes YSB/400/EB1 - Office safe

## Specifications:

- •22mm electronically motorised locking bolts
- •6 lever double bitted manual override lock with two manual over-ride keys
- •Laser cut door with minimum gap
- •Reinforced hinge and mounted door opening spring
- •Volume 38.5 litres

#### Features:

- •Digital keypad with blue backlight LCD display
- •Resettable 3 to 8 digit usercode
- •Low battery warning
- •Display code on/off function

| 123         |             |   | kg. |       |
|-------------|-------------|---|-----|-------|
| YSB/400/EB1 | Office safe | 1 | 17  | Black |