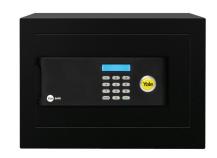

# Security safes YSB/200/EB1 - Compact safe

### Specifications:

- •22mm electronically motorised locking bolts
- •6 lever double bitted manual override lock with two manual over-ride keys
- •Laser cut door with minimum gap
- •Reinforced hinge and mounted door opening spring
- •Volume 9.6 litres

#### Features:

- •Digital keypad with blue backlight LCD display
- •Resettable 3 to 8 digit usercode
- •Low battery warning
- •Display code on/off function

|             | B            |   | kg. |       |
|-------------|--------------|---|-----|-------|
| YSB/200/EB1 | Compact safe | 1 | 9   | Black |