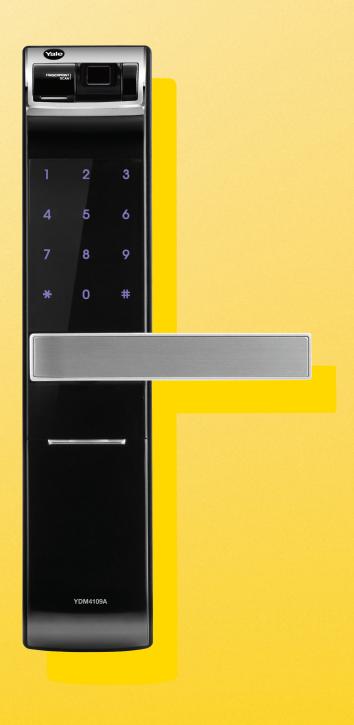

# YDM4109A Smart Lock

The Yale YDM4109A smart lock is a reliable choice for keyless home entry, making your busy modern life that bit easier.

The secure smart lock allows you to lock and unlock your door, send virtual keys to guests and receive notifications all via the Yale Access App\*. You can gain access in a way that suits you, with the options to use your fingerprint or a PIN code for simple and convenient access to your home.

## Features

App control

Lock and unlock your door, send virtual keys to guests and receive notifications\*

Access in a way that suits you Unlock your door with

the Yale Access App,

a PIN code, or your

fingerprint

#### Auto locking

Automatically locks your door when you leave your home

- Remote functionalities (Yale Connect Wi-Fi Bridge required)
- Guest management
- Activity monitoring & notifications
- DoorSense<sup>™</sup> technology know when your door is closed or left ajar
- Tamper alarm
- Low battery warning
- Use your Mechanical key override for emergency access
- Emergency power supply using standard 9V battery